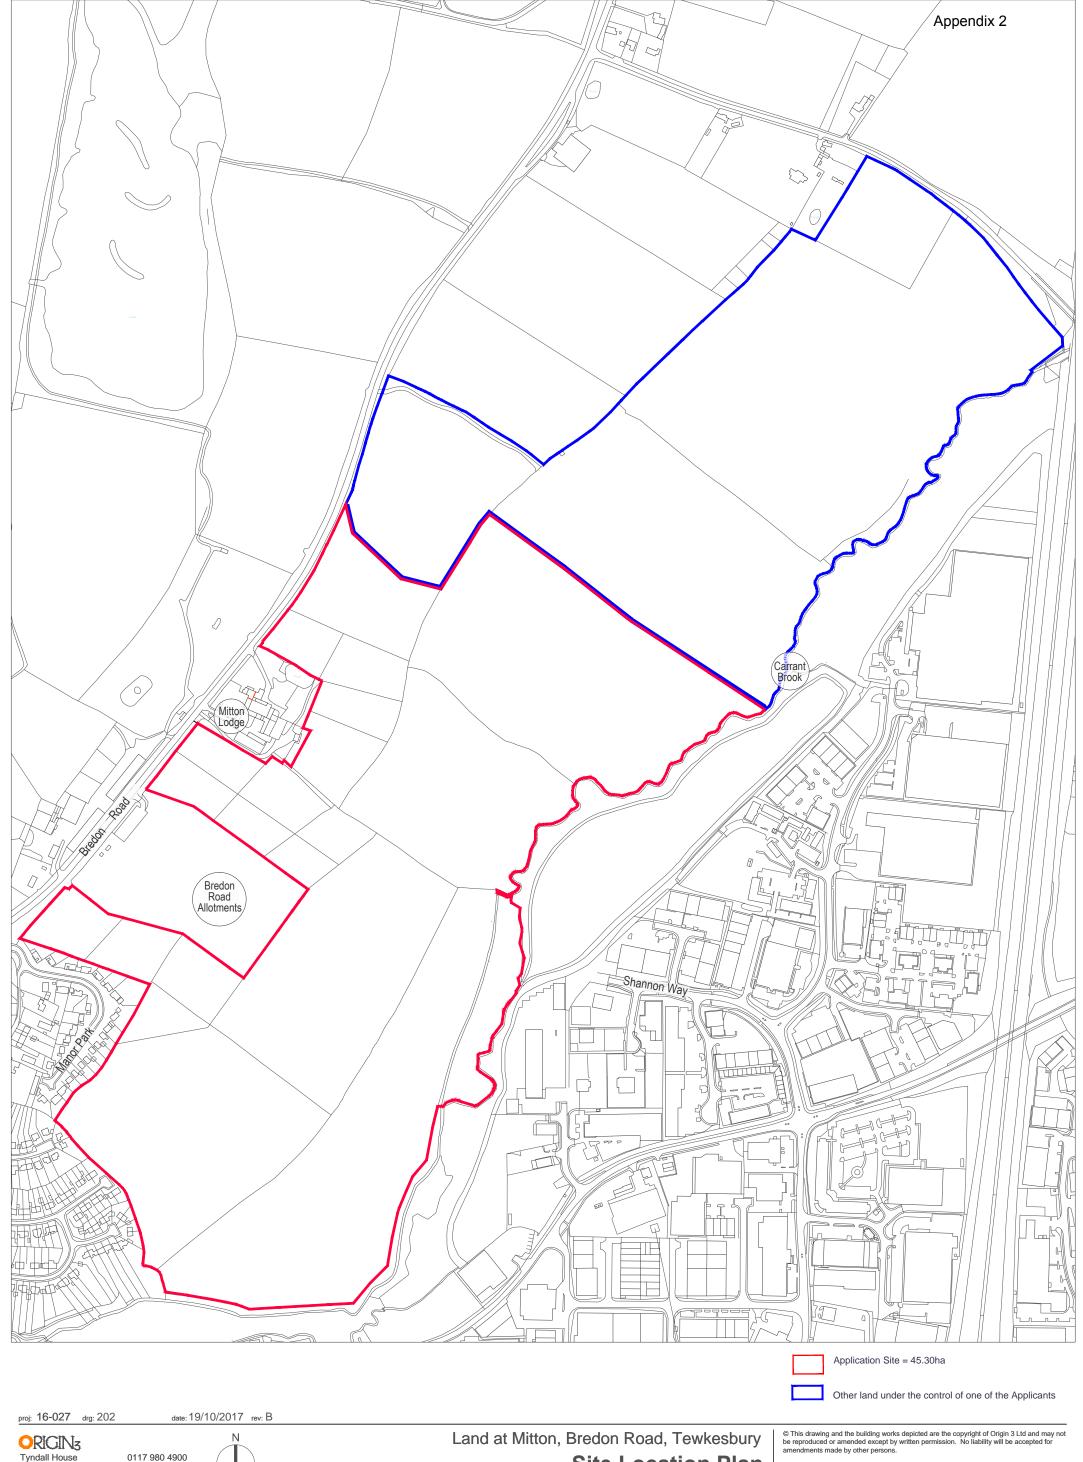

Tyndall House 17 Whiteladies Road, Clifton,Bristol,

BS8 1PB

**Site Location Plan** Barratt Developments | Mactaggart & Mickel The North Tewkesbury Landowners Consortium, Stewart Pearman and The Croome Estate Trustees